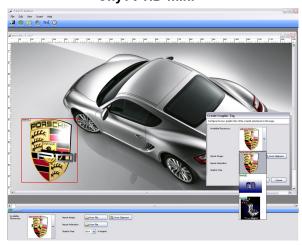

#### Software

- ChyTV Author WYSIWYG content authoring and management tool. Supports the following formats: Fonts: Any TrueType and OpenType Images: PNG, JPG, GIF, TIFF, TGA, BMP Video: MPG2, MPG4, MOV, AVI, QuickTime
- ChyTV Tools User interface for control and content management
- ChyTV Elements Page Creation and Template Add-in for PowerPoint (included)
- ChyTV Dynamo Animation and Image conversion tool for ChyTV Flipbooks and Logos (optional). Supports: TIF, TGA, JPG and PNG image sequences.

Web: www.ChyTV.com
Email: sales@chytv.net
Phone 631 845 3880

**ChyTV HD-mini** 

**ChyTV Author Editing Interface** 