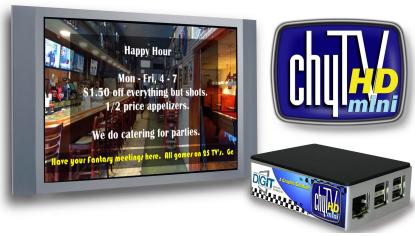

# ChyTV HD-mini

Video Graphics Solution

Small, Light, High-Definition Dynamic Video Graphics Solution with Clip Playout, 3D Effects and Landscape and Portrait Modes

#### Packs a Punch For It's Size

Easy to use, but hard to ignore, the ChyTV HD-mini gives you a powerful, flexible, customizable graphic engine at a price that won't break the bank and a size that won't break the monitor. The HD-mini is not only a media player. It's a complete graphic solution.

### **Powerful HD Digital Signage**

The next revolution in digital signage is here. Diglt Signage Technologies is shaking up the status quo with the ChyTV HD-mini. The ChyTV HD-mini is a powerful graphics solution in a small package. Weighing in at less than 7 ounces and the size of a wallet, the HD-mini packs a real graphics punch with its flexibility. This is not a simple media player. This is full-featured, multi-layered graphic system capable of multiple fields of animated dynamic data, crawls, animated graphic objects, video clips and more. Your graphic content can be driven by a sophisticated schedule, or through a comprehensive application programming interface (API) for which a software developer kit (SDK) is available. The HD-mini easily integrates with a variety of external content sources.

### **Text and Graphics Image Engine**

The ChyTV HD-mini generates crisp HD graphics to any HD capable display via HDMI. The HD-mini utilizes the familiar ChyTV Tools and ChyTV Author utilities to manage the projects and is completely compatible with all existing ChyTV applications. Like all ChyTV products, the HD-mini features the highest quality dynamic text and effects, even in Portrait display mode.