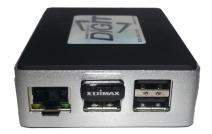

Interfaces

USB USB 2.0

Ethernet 10/100/1000 BaseT (RJ-45)

Ethernet Wireless dongle

**Dimensions** 3.50" x 2.50" x 1"

Weight 0.66 lbs 0.3 kg

**External AC Adapter:** 

Output: 5.1V DC / 1A Regulated Input: 100 - 240VAC