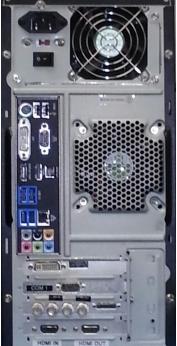

## Hardware To Suit You Needs

The ChyTV *HD BB* system can be ordered in a Desktop tower chassis as well as a more industrial 3 RU rack-mount chassis with redundant power supplies. Both support a variety of video Input / Output standards, including HD-SDI, HDMI, analog component, S-Video, composite video, channels of AES/EBU audio and 4 channels of balanced analog audio in and out. You also get a down converted SD output.

#### Video Outputs

Outputs may not available simultaneously. Digital: HD HDMI

HD/SD SDI (BNC) Internal / External SDI Key Channel Analog:

HD/SD Composite, Component via Breakout Cable

#### Video Inputs Digital:

HD HDMI HD/SD SDI (BNC) Analog:

HD/SD Composite, Component via Breakout Cable

#### Interfaces

USB Ethernet