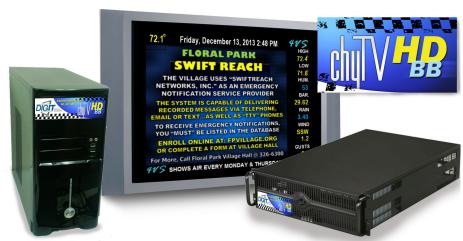

## Affordable Bulletin Board System

The ChyTV *HD BB* system is designed to be a cost-effective but high-end Bulletin Board system for local cable channels, communities, municipalities, PEG and other budget conscious television and video distribution networks. In addition to SD formats in and out, ChyTV *HD BB* supports HD Component and HD-SDI in and out with graphic overlay on top of live video. Additionally, full screen graphics can be displayed with dynamic text, logos and animations. A versatile play-list scheduler allows for dynamic programming. The supplied ChyTV Tools user interface allows for direct control of a single or multiple ChyTV *HD BB* systems.

## Hardware To Suit You Needs

The ChyTV *HD BB* system can be ordered in a Desktop tower chassis as well as a more industrial 3 RU rack-mount chassis with redundant power supplies. Both support a variety of video Input / Output standards, including HD-SDI, HDMI, analog component, S-Video, composite video, channels of AES/EBU audio and 4 channels of balanced analog audio in and out. You also get a down converted SD output.

Some of the many uses include Local Community Announcements, Local Weather, Community Advertising, Town Meeting Announcements, Agendas and Minutes, Public Service Announcements and Emergency Alerts.