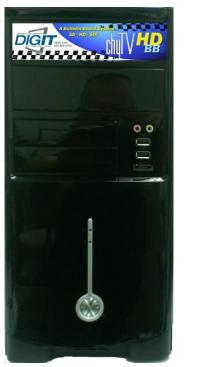

## Hardware To Suit You Needs

The ChyTV *HD BB* system can be ordered in a Desktop tower chassis as well as a more industrial 3 RU rack-mount chassis with redundant power supplies. Both support a variety of video Input / Output standards, including HD-SDI, HDMI, analog component, S-Video, composite video, channels of AES/EBU audio and 4 channels of balanced analog audio in and out. You also get a down converted SD output.

### ChyTV HD BB Tower Chassis ChyTV HD BB Rack Chassis

ChyTV HD BB (Tower Chassis Shown)