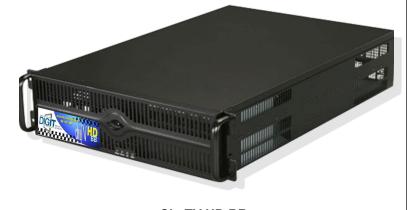

## Hardware To Suit You Needs

The ChyTV *HD BB* system can be ordered in a Desktop tower chassis as well as a more industrial 3 RU rack-mount chassis with redundant power supplies. Both support a variety of video Input / Output standards, including HD-SDI, HDMI, analog component, S-Video, composite video, channels of AES/EBU audio and 4 channels of balanced analog audio in and out. You also get a down converted SD output.

## Rack Chassis Weight

Dimensions

Power Supply:

#### 46 lbs H x W x D 482 x 133 x 640 (mm) 19" x 5.25" x 25.2" 80 PLUS EPS-12V 500W Mini Redundant Power Supply

7A00345

7A00345-RK

10/100/1000 BaseT (RJ-45)

387 x 175 x 356 (mm) 15.25" x 6.9" x 14.0"

Models

### ChyTV HD BB Tower Chassis ChyTV HD BB Rack Chassis

## ChyTV HD BB (Rack Chassis Shown)

| Web:   |
|--------|
| Email: |
| Phone  |

www.ChyTV.com sales@chytv.net 631 845 3880

October 2014 Subject to Change