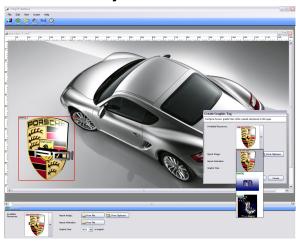

#### Software

- ChyTV Author WYSIWYG content authoring and management tool. Supports the following formats: Fonts: Any TrueType and OpenType Images: PNG, JPG, GIF, TIFF, TGA, BMP Video: MPG2, MPG4, MOV, AVI, QuickTime
- ChyTV Tools User interface for control and content management
- ChyTV Elements Page Creation and Template Add-in for PowerPoint (included)
- ChyTV Dynamo Animation and Image conversion tool for ChyTV Flipbooks and Logos (optional). Supports: TIF, TGA, JPG and PNG image sequences.

Web: www.ChyTV.com
Email: sales@chytv.net
Phone 631 542 2505

**ChyTV HD-mini** 

**ChyTV Author Editing Interface** 