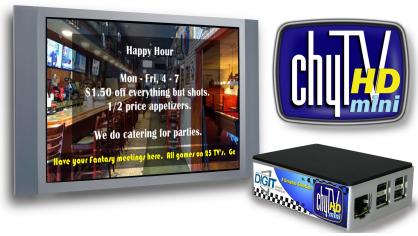

# ChyTV HD-mini

Video Graphics Solution

Small, Light, High-Definition Dynamic Video Graphics Solution with Clip Playout, 3D Effects and Landscape and Portrait Modes

#### Packs a Punch For It's Size

Easy to use, but hard to ignore, the ChyTV HD-mini gives you a powerful, flexible, customizable graphic engine at a price that won't break the bank and a size that won't break the monitor. The HD-mini is not only a media player. It's a complete graphic solution.

### **Powerful HD Digital Signage**

The next revolution in digital signage is here. Diglt Signage Technologies is shaking up the status quo with the ChyTV HD-mini. The ChyTV HD-mini is a powerful graphics solution in a small package. Weighing in at less than 7 ounces and the size of a wallet, the HD-mini packs a real graphics punch with its flexibility. This is not a simple media player. This is full-featured, multi-layered graphic system capable of multiple fields of animated dynamic data, crawls, animated graphic objects, video clips and more. Your graphic content can be driven by a sophisticated schedule, or through a comprehensive application programming interface (API) for which a software developer kit (SDK) is available. The HD-mini easily integrates with a variety of external content sources.